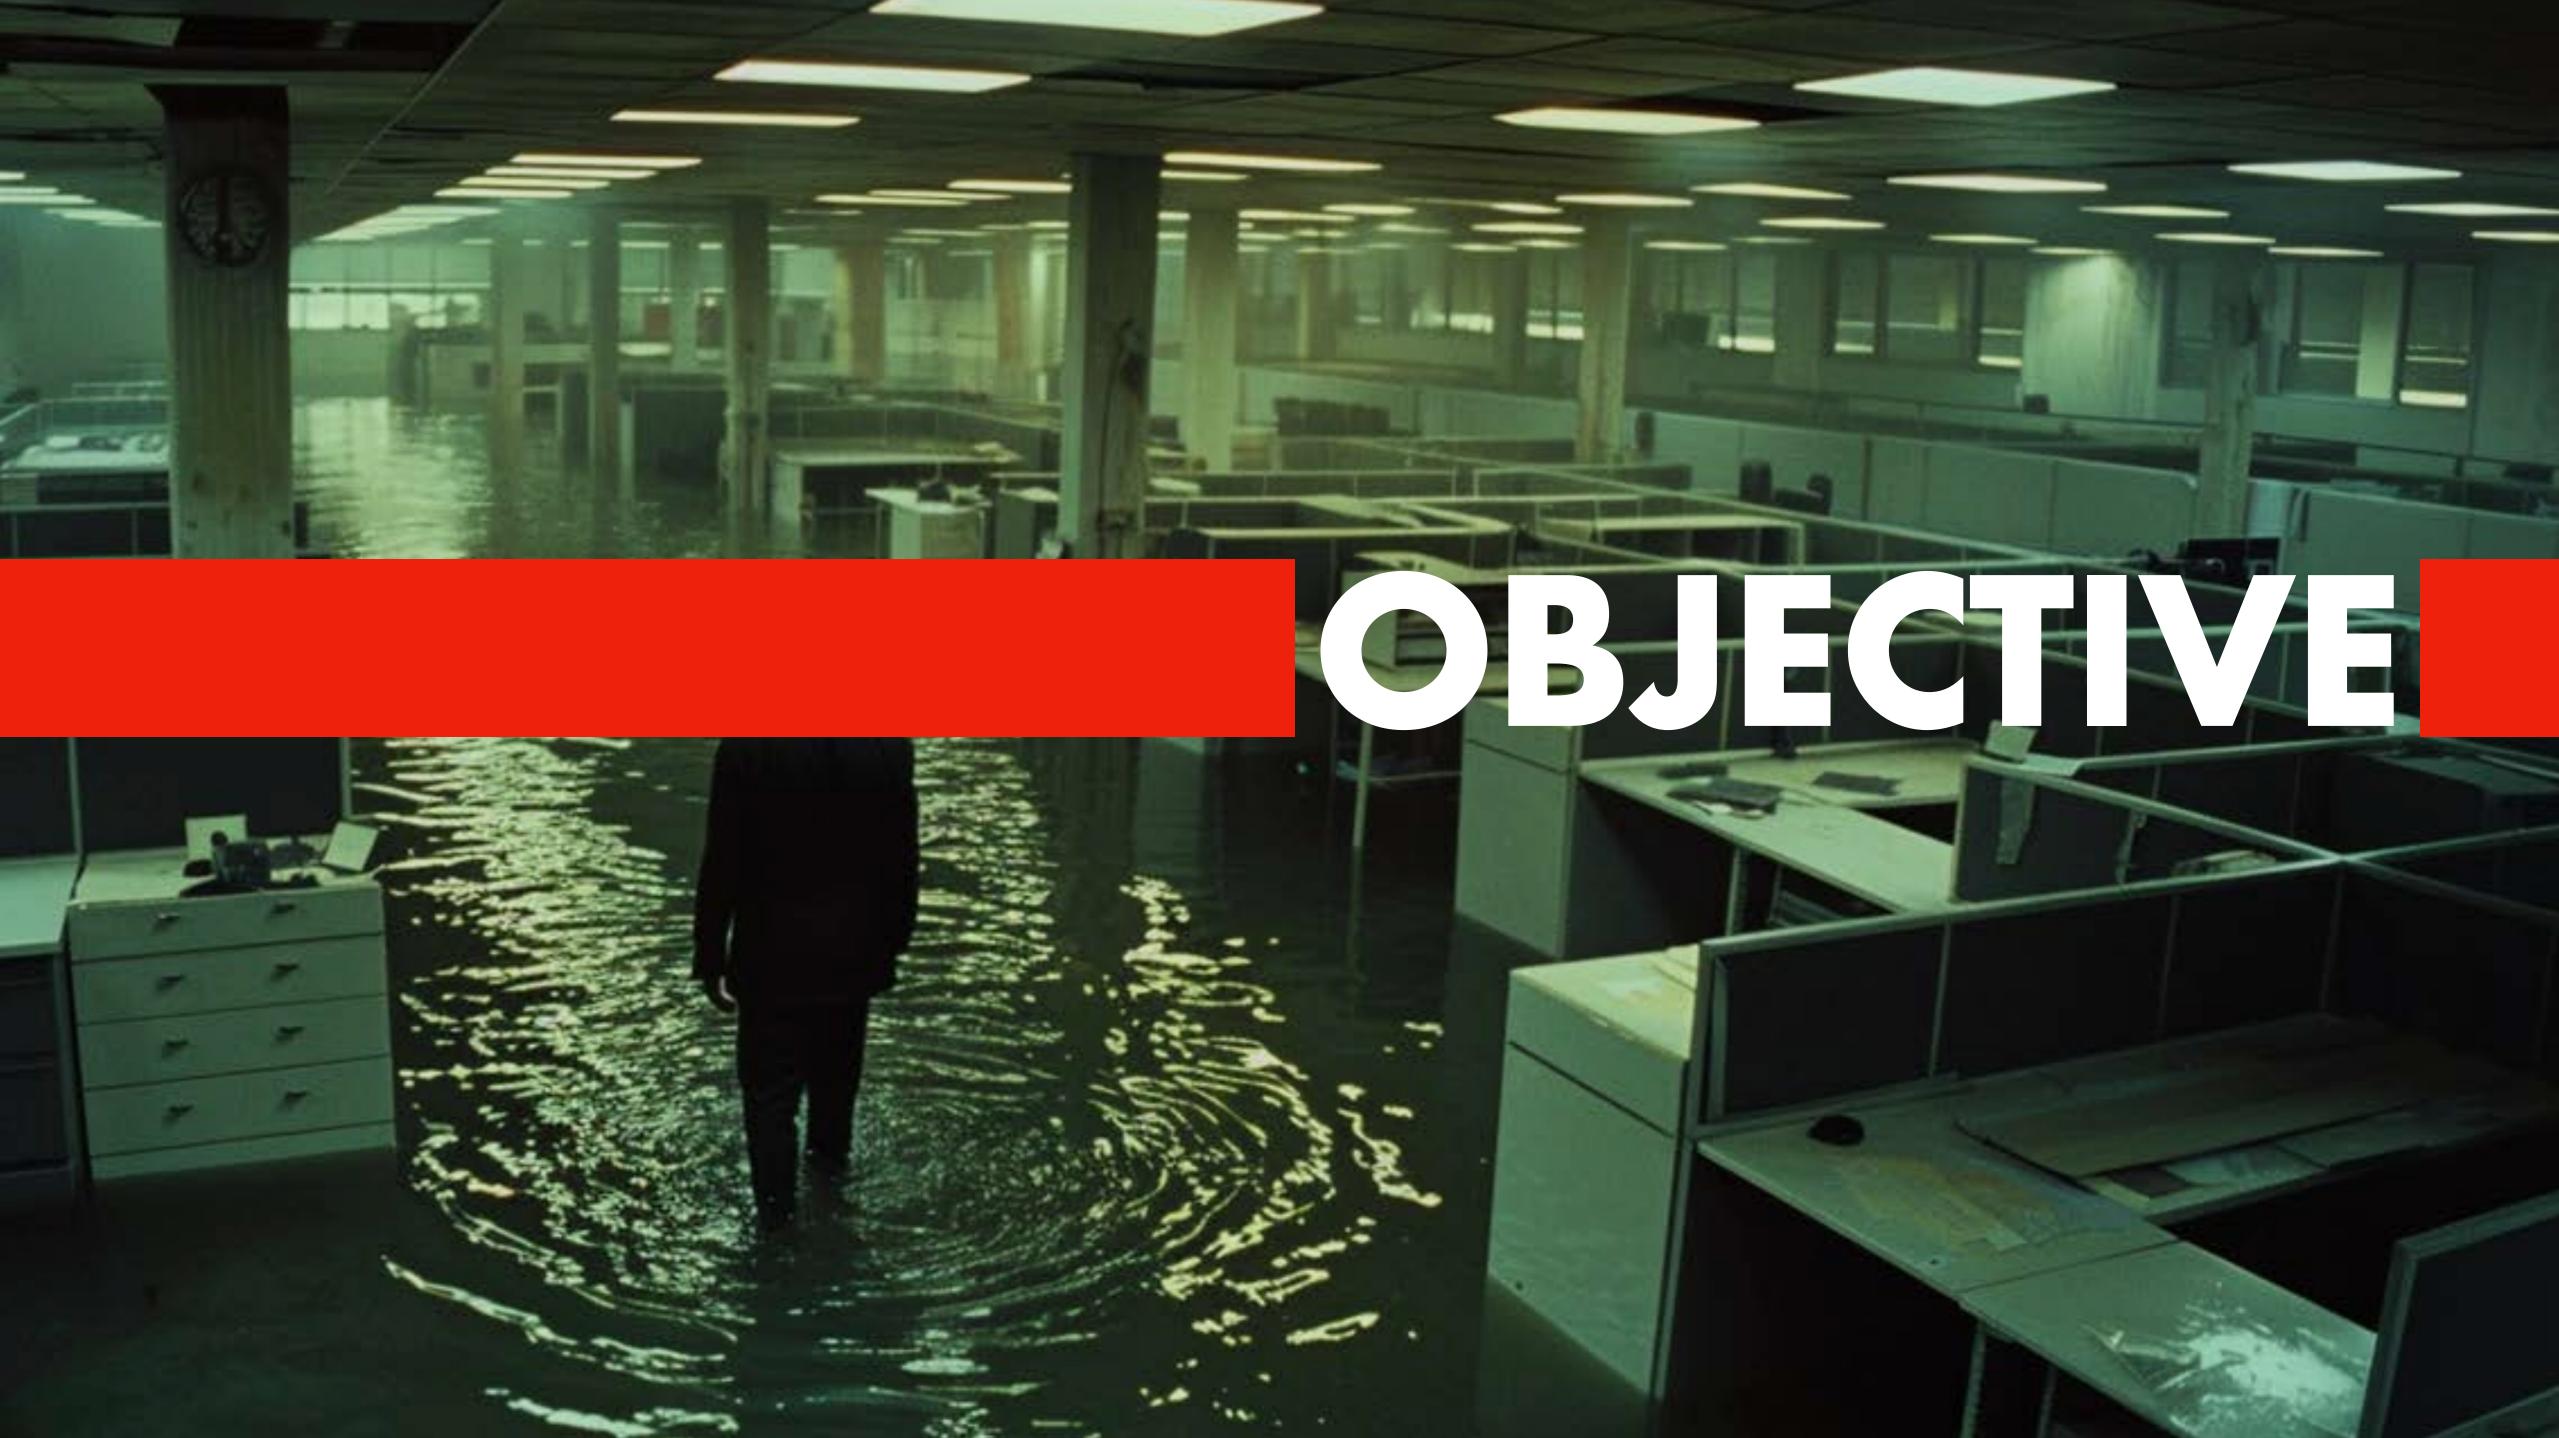

# 50 YEARS AGO, A SMALL GROUP OF PEOPLE HAD THE CHANCE TO SAVE THE WORLD.

# THEY DECIDED AGAINST IT.

# AND CREATED THE MASSIVE ENVIRONMENTAL AND MISINFORMATION CRISIS WE LIVE IN TODAY.

In the early 1980s, Jackson Miller, a young risk analyst at a major US oil company, fears for his job when the company finds itself in an economic crisis due to a major oil glut. But when he hears about the latest findings of the climate research division, which has found evidence of a catastrophic rise in global temperatures caused by the combustion of fossil fuels, Jackson decides to write a comprehensive report on the subject. He wants to prove to the management that he is indispensable to the company in these difficult times. But driven by his own economic survival and concerned about everyone's future, he realizes too late that his report has become the basis for a powerful climate denial campaign that forces him to decide which side of history he wants to be on.

# 

in, wait for the second

In the late 1970s, Exxon was the largest energy company in the world and was eager to move away from oil to become a modern and progressive energy company. The company's own research department was leading the development of renewable and alternative energy sources. Part of this vibrant scientific hub was a team of climate scientists who not only founded their discipline but discovered the man-made climate crisis with highly accurate and sophisticated studies. However, during the 1980s oil glut, instead of using this knowledge to complete the energy transformation, Exxon's management took a conservative backswing and widened its oil operations, lobbying against fossil fuel legislation and launching one of the biggest misinformation campaigns against their own scientific findings that persists to this day.