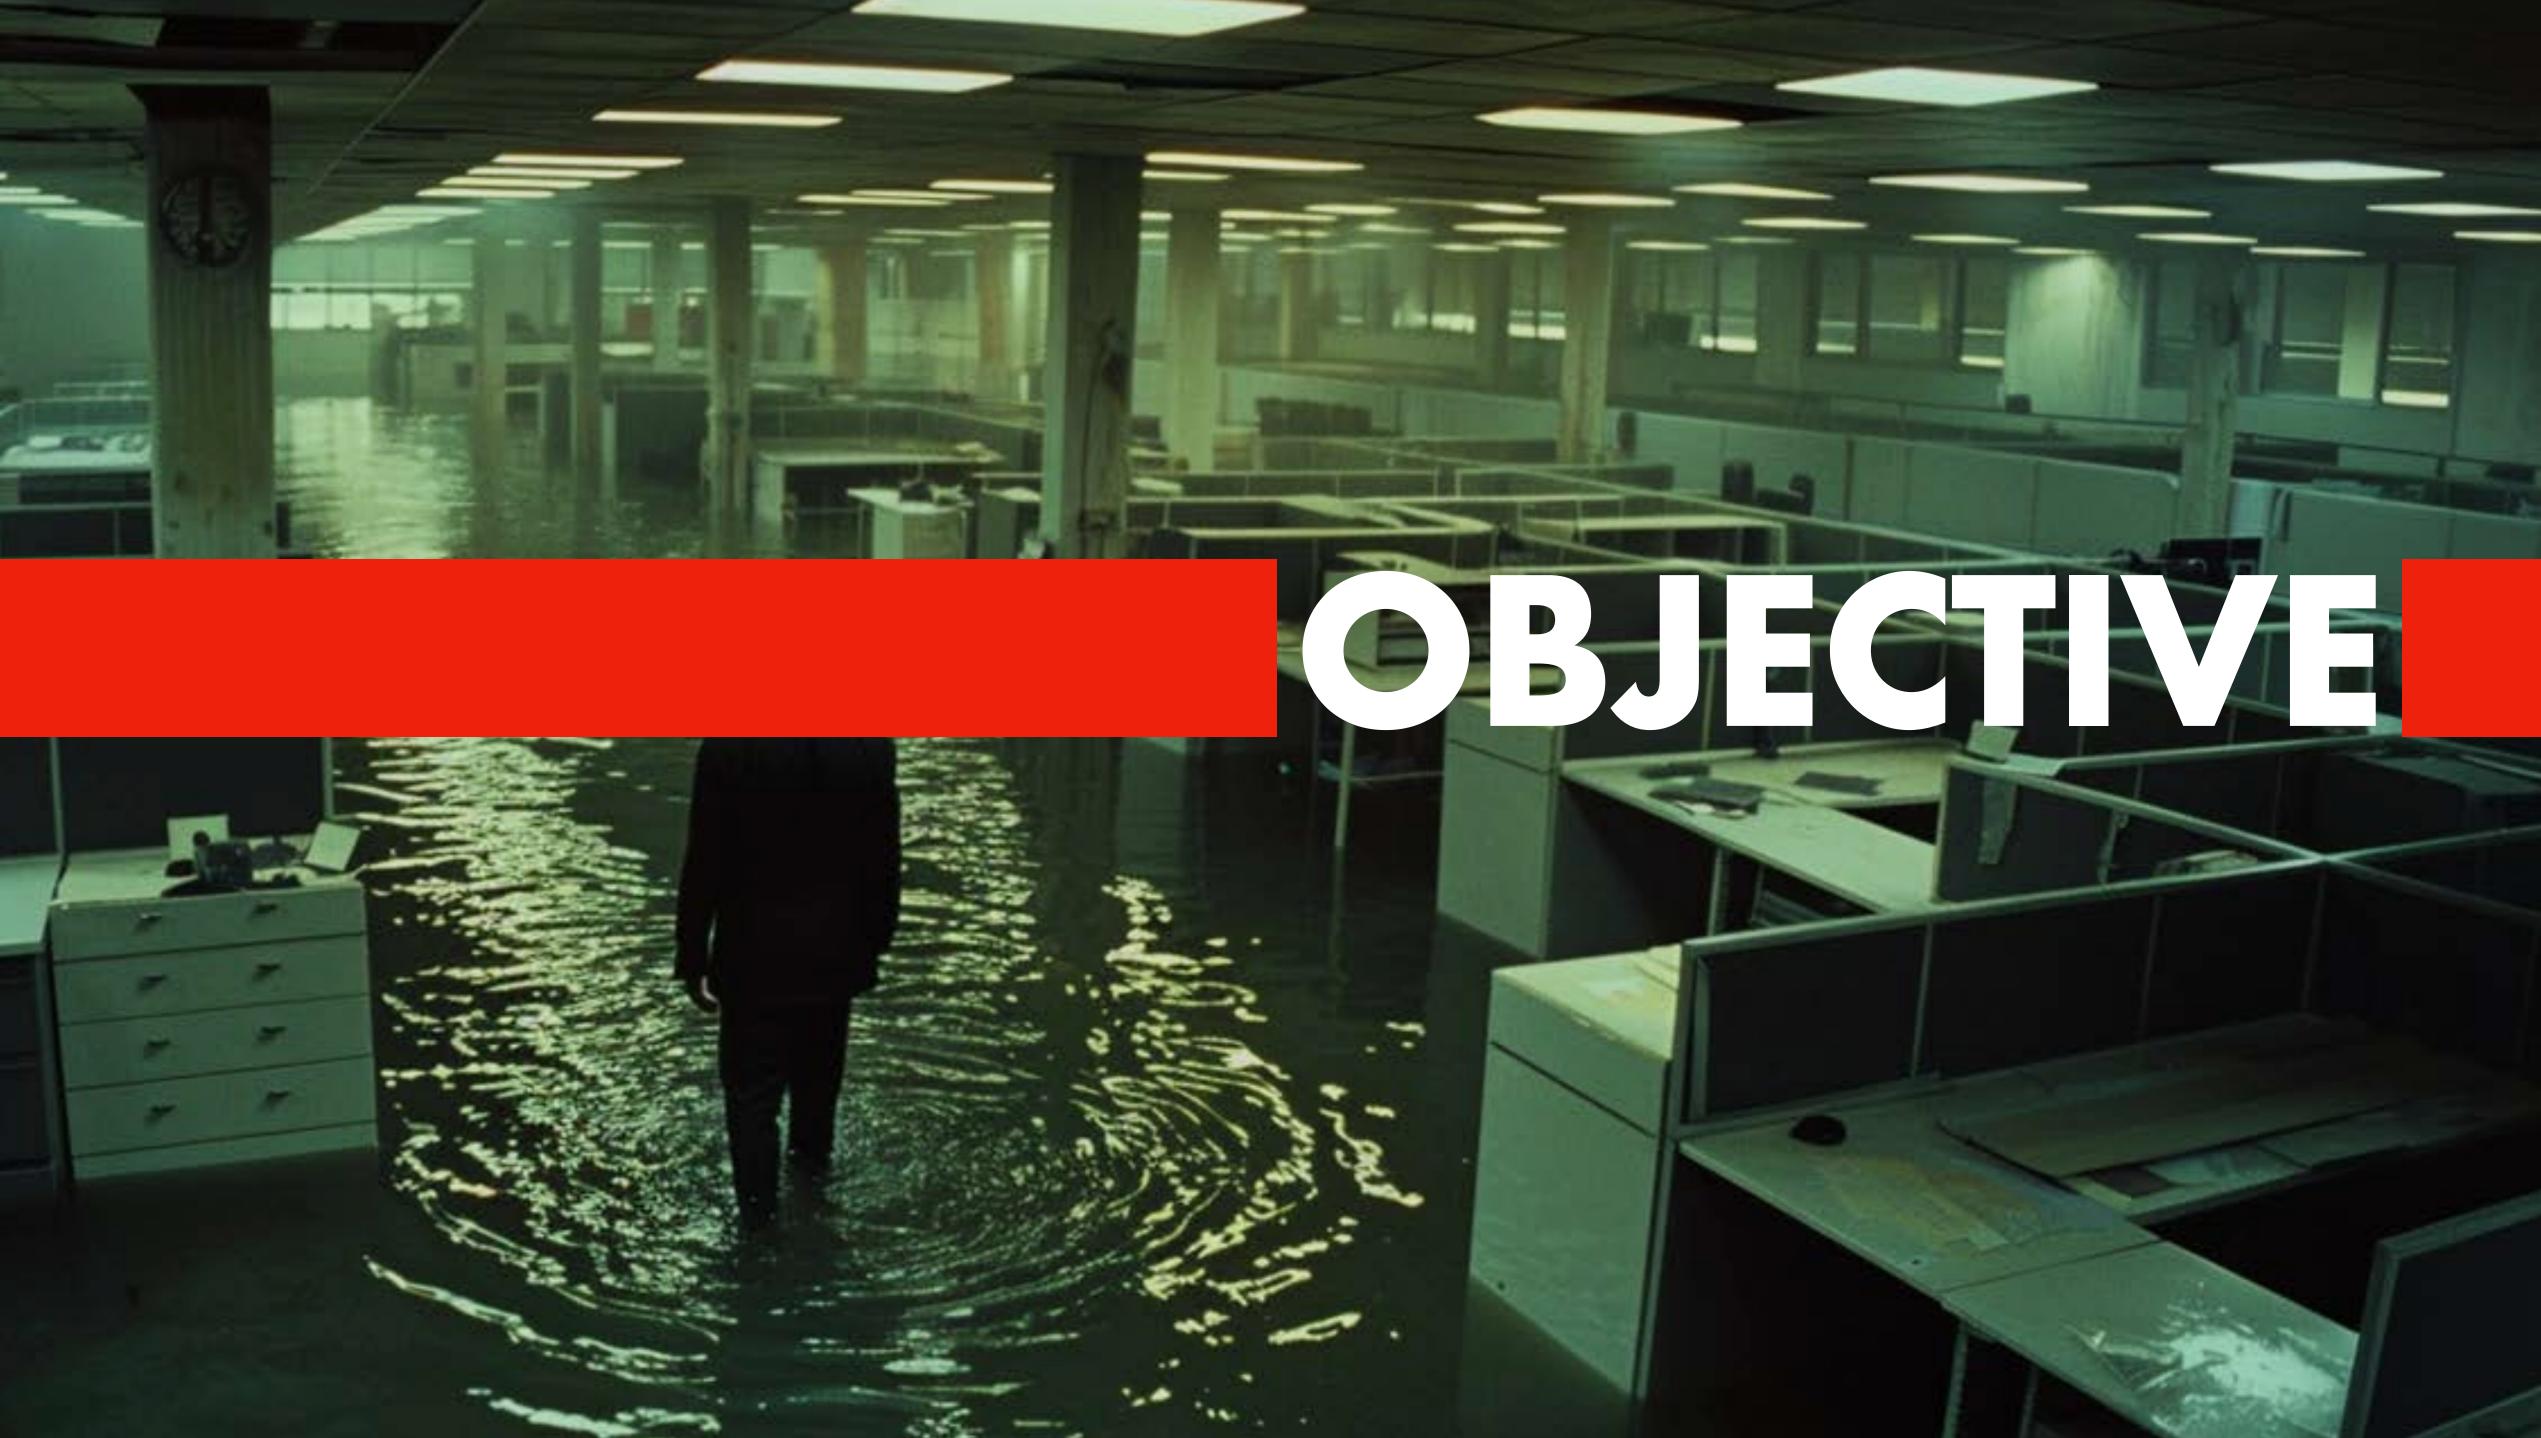

# 50 YEARS AGO, A SMALL GROUP OF PEOPLE HAD THE CHANCE TO SAVE THE WORLD.

# THEY DECIDED AGAINST IT.

# AND CREATED THE MASSIVE ENVIRONMENTAL AND MISINFORMATION CRISIS WE LIVE IN TODAY.

In the early 1980s, Jackson Miller, a young risk analyst at a major US oil company, fears for his job when the company finds itself in an economic crisis due to a major oil glut. But when he hears about the latest findings of the climate research division, which has found evidence of a catastrophic rise in global temperatures caused by the combustion of fossil fuels, Jackson decides to write a comprehensive report on the subject. He wants to prove to the management that he is indispensable to the company in these difficult times. But driven by his own economic survival and concerned about everyone's future, he realizes too late that his report has become the basis for a powerful climate denial campaign that forces him to decide which side of history he wants to be on.

# 

in, wait for the second

In the late 1970s, Exxon was the largest energy company in the world and was eager to move away from oil to become a modern and progressive energy company. The company's own research department was leading the development of renewable and alternative energy sources. Part of this vibrant scientific hub was a team of climate scientists who not only founded their discipline but discovered the man-made climate crisis with highly accurate and sophisticated studies. However, during the 1980s oil glut, instead of using this knowledge to complete the energy transformation, Exxon's management took a conservative backswing and widened its oil operations, lobbying against fossil fuel legislation and launching one of the biggest misinformation campaigns against their own scientific findings that persists to this day.